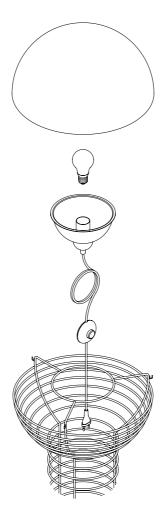

## You will also need:

**EU** - E27, max. 25W **US** - E26, max 25W

Pull the cord down through the center of the lamp and out over the bottom ring.
Insert light source. Attach the acrylic shell on top of the lamp.