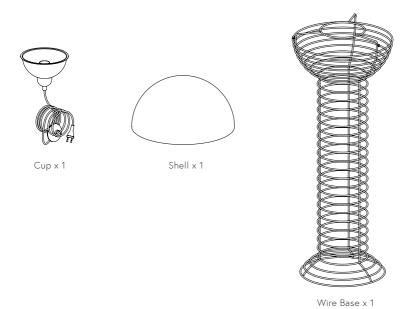

## WIRE FLOOR Assembly Instruction



## Before you get started



Recommendation: If the external flexible cable or cord of this luminaire is damaged, it shall be exclusively replaced by the manufacturer or their service agent or a similar qualified person in order to avoid a hazard.

Maintenance: IMPORTANT! Clean with a soft cloth, warm water and a mild detergent. Do NOT use any abrasive materials.

Light source: To achieve a bright, warm and clean light we recommend a light source with the following: 800+ lumens, 2700 Kelvin, CRI90+

## Box contains:



## You will also need:



**EU** - E27, max. 25W **US** - E26, max 25W

Pull the cord down through the center of the lamp and out over the bottom ring.
Insert light source. Attach the acrylic shell on top of the lamp.