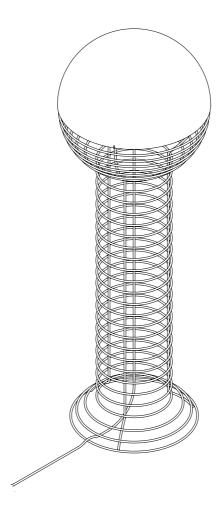

## You will also need:

**EU** - E27, max. 25W **US** - E26, max 25W

Pull the cord down through the center of the lamp and out over the bottom ring.
Insert light source. Attach the acrylic shell on top of the lamp.